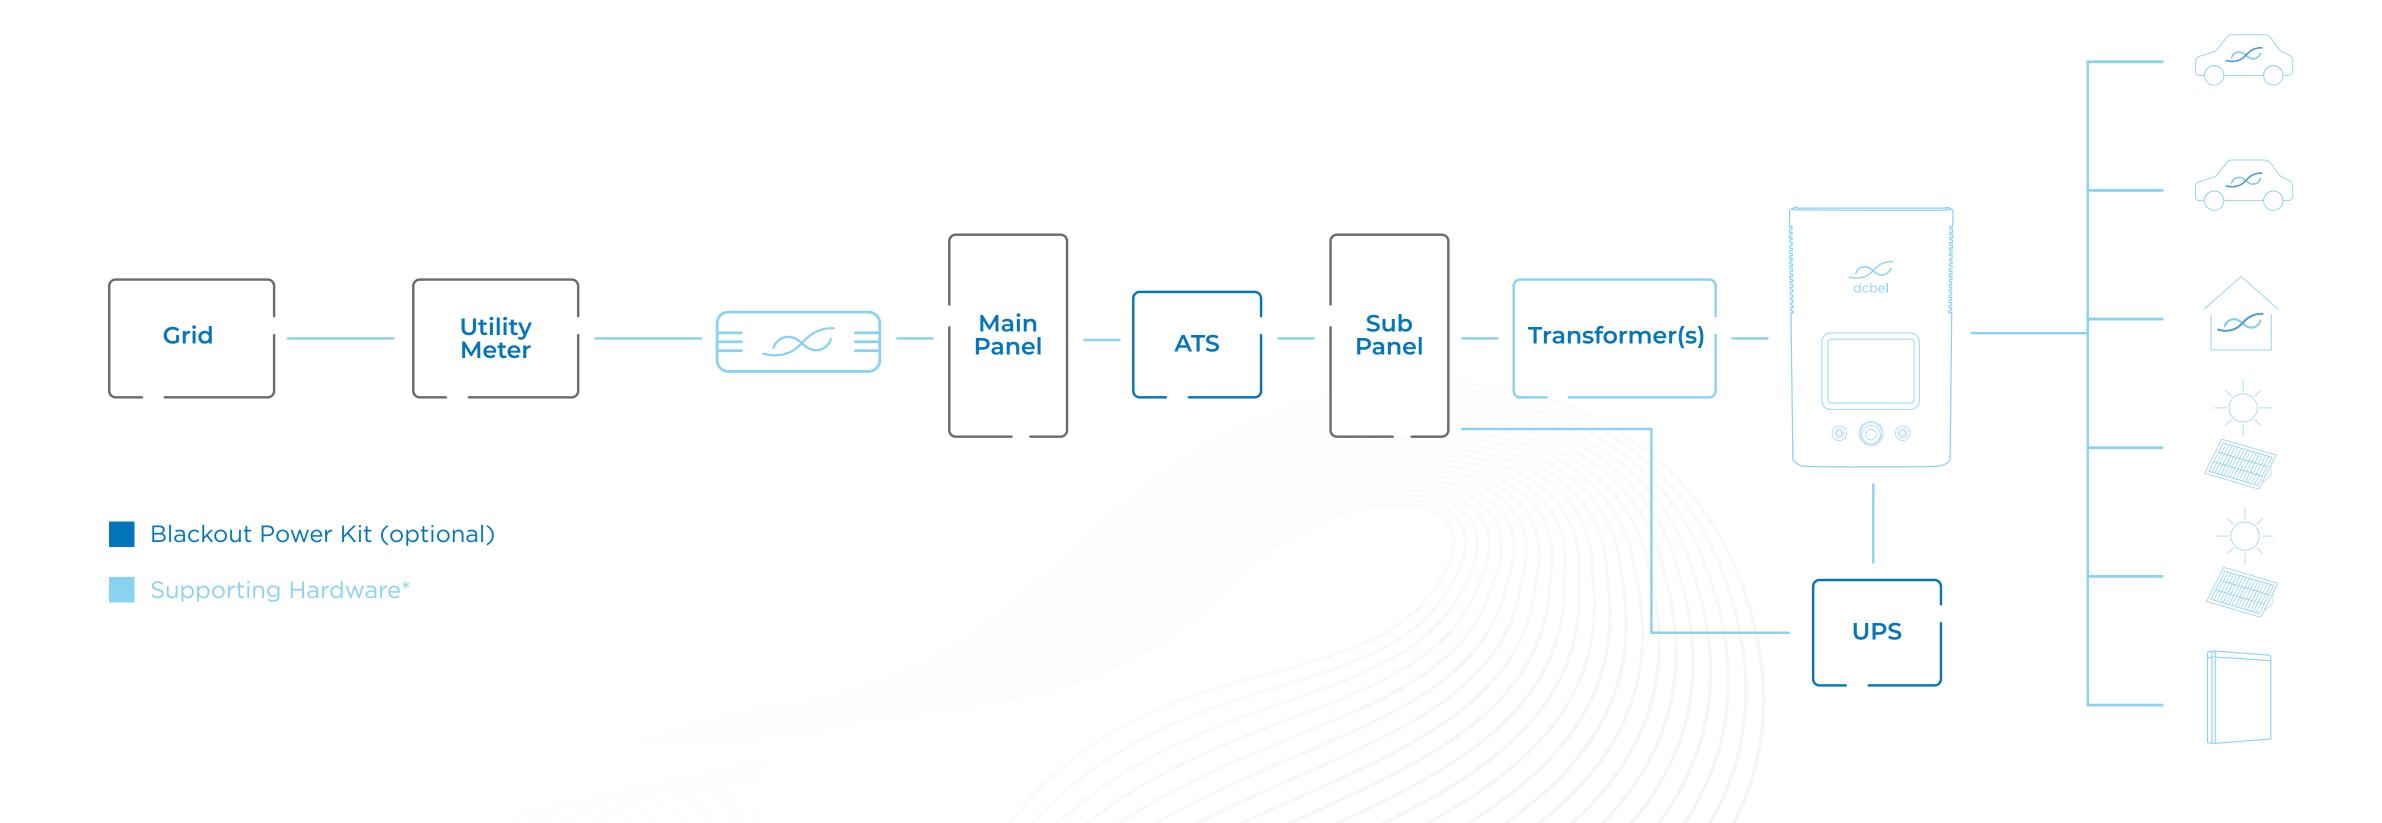

## dcbel Installation Single Line Diagram

120/240 Vac Split Phase Grid Countries