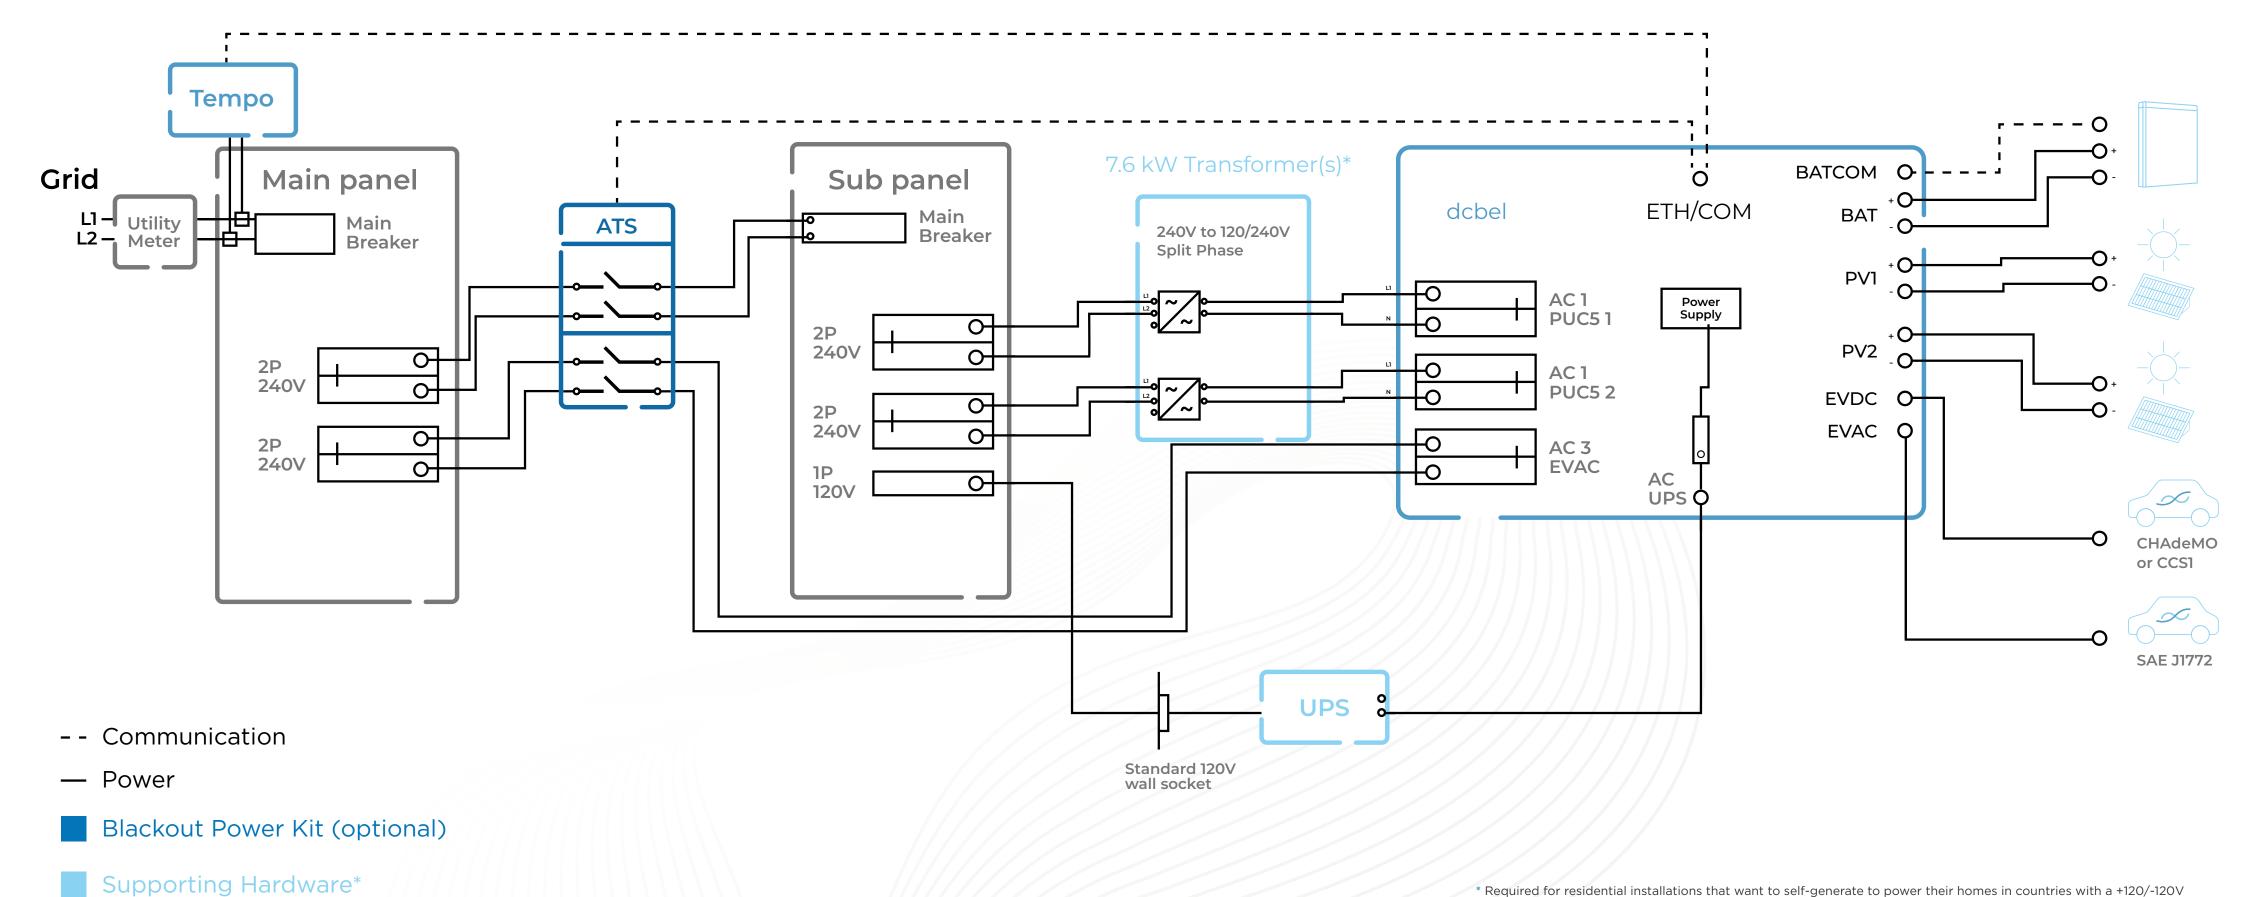

## dcbel Installation Wiring Diagram

dcbel

120/240 Vac Split Phase Grid Countries

Standard Equipment

<sup>\*</sup> Required for residential installations that want to self-generate to power their homes in countries with a +120/-120V split phase grid unless the home has a 3 phase grid connection with 240V available or smart breaker panel with an auto-transformer. Additional supporting hardware may be requuired depending on local regulations.